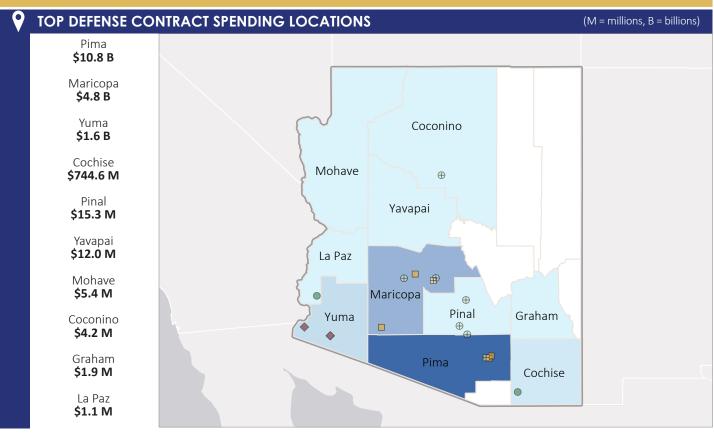

### DEFENSE CONTRACTS

### **Top Defense Contractors** (M = millions, B = billions) Raytheon \$7.1 B Boeing \$2.2 B Fisher Sand & Gravel \$1.8 B Barnard Construction Co. Inc. \$1.3 B Southwest Valley Constructors Co. \$876.7 M Honeywell \$816.2 M Northrop Grumman \$504.6 M General Dynamics \$393.1 M Raytheon/Lockheed Martin \$216.2 M Rural Electric Inc. \$146.2 M