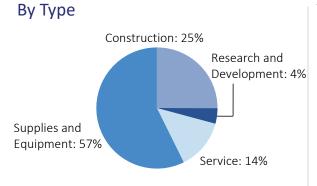

# ARIZONA

\$20.2 B SPENT IN STATE 5.3% OF STATE GDP

3.4% OF TOTAL U.S. DEFENSE SPENDING \$2,723 PER RESIDENT

\$17.9 B CONTRACT SPENDING #19 45,160 NUMBER OF PERSONNEL

#20 \$2.3 B PERSONNEL SPENDING

(By Fiscal Year, billions)

### DEFENSE CONTRACTS



# Army 50% Navy/Marines 18% Air Force 11%

### **Top Defense Contractors** (M = millions, B = billions) Raytheon \$7.1 B Boeing \$2.2 B Fisher Sand & Gravel \$1.8 B Barnard Construction Co. Inc. \$1.3 B Southwest Valley Constructors Co. \$876.7 M Honeywell \$816.2 M Northrop Grumman \$504.6 M General Dynamics \$393.1 M Raytheon/Lockheed Martin \$216.2 M Rural Electric Inc. \$146.2 M



## L DEFENSE PERSONNEL

22%

### Allocations, By Type

Other Defense



### Allocations, By Service



\$2.3 BILLION TOTAL PAYROLL

**Contract Awards Performed** 

**45,160**TOTAL PERSONNEL

### **Top Defense Personnel Locations**

| County   | Active<br>Duty | Civilian | National<br>Guard | Reserve | Total  |
|----------|----------------|----------|-------------------|---------|--------|
| Maricopa | 5,38