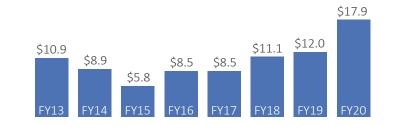

# ARIZONA

\$20.2 B SPENT IN STATE 5.3% OF STATE GDP

3.4% OF TOTAL U.S. DEFENSE SPENDING \$2,723 PER RESIDENT

\$17.9 B CONTRACT SPENDING #19 45,160 NUMBER OF PERSONNEL

#20 \$2.3 B PERSONNEL SPENDING

(By Fiscal Year, billions)