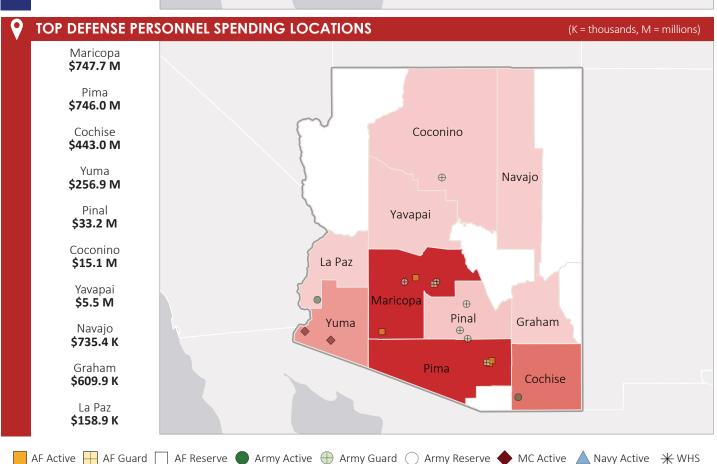

## L DEFENSE PERSONNEL

22%

### Allocations, By Service

\$2.3 BILLION TOTAL PAYROLL

**Contract Awards Performed** 

**45,160**TOTAL PERSONNEL

### **Top Defense Personnel Locations**

| County   | Active<br>Duty | Civilian | National<br>Guard | Reserve | Total  |
|----------|----------------|----------|-------------------|---------|--------|
| Maricopa | 5,387          | 2,573    | 3,710             | 5,116   | 16,786 |
| Pima     | 6,489          | 2,904    | 2,519             | 1,612   | 13,524 |
| Cochise  | 3,926          | 2,738    | 49                | 191     | 6,904  |
| Yuma     | 3,762          | 1,323    | 63                | 36      | 5,184  |
| Pinal    | 22             | 159      | 742               | 482     | 1,405  |
| Coconino | 13             | 46       | 448               | ND      | ND     |
| Yavapai  | 15             | ND       | 197               | 0       | ND     |
| Graham   | 0              | 0        | 40                | 0       | 40     |
| Navajo   | 0              | 0        | 40                | 0       | 40     |
| Apache   | ND             | ND       | 0                 | 0       | ND     |