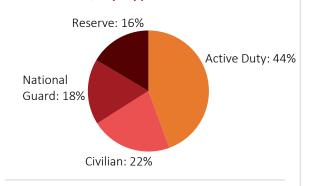

## L DEFENSE PERSONNEL

22%

### Allocations, By Service

\$2.3 BILLION TOTAL PAYROLL

**Contract Awards Performed** 

**45,160**TOTAL PERSONNEL