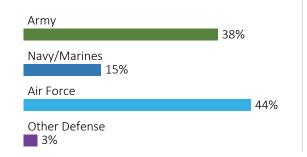

# ARIZONA

\$20.2 B SPENT IN STATE 5.3% OF STATE GDP

3.4% OF TOTAL U.S. DEFENSE SPENDING \$2,723 PER RESIDENT

\$17.9 B CONTRACT SPENDING #19 45,160 NUMBER OF PERSONNEL

#20 \$2.3 B PERSONNEL SPENDING

(By Fiscal Year, billions)

### DEFENSE CONTRACTS



# Army 50% Navy/Marines 18% Air Force 11%

### **Top Defense Contractors** (M = millions, B = billions) Raytheon \$7.1 B Boeing \$2.2 B Fisher Sand & Gravel \$1.8 B Barnard Construction Co. Inc. \$1.3 B Southwest Valley Constructors Co. \$876.7 M Honeywell \$816.2 M Northrop Grumman \$504.6 M General Dynamics \$393.1 M Raytheon/Lockheed Martin \$216.2 M Rural Electric Inc. \$146.2 M



## L DEFENSE PERSONNEL

22%

### Allocations, By Type

Other Defense



### Allocations, By Service



\$2.3 BILLION TOTAL PAYROLL

**Contract Awards Performed** 

**45,160**TOTAL PERSONNEL

### **Top Defense Personnel Locations**

| County   | Active<br>Duty | Civilian | National<br>Guard | Reserve | Total  |
|----------|----------------|----------|-------------------|---------|--------|
| Maricopa | 5,387          | 2,573    | 3,710             | 5,116   | 16,786 |
| Pima     | 6,489          | 2,904    | 2,519             | 1,612   | 13,524 |
| Cochise  | 3,926          | 2,738    | 49                | 191     | 6,904  |
| Yuma     | 3,762          | 1,323    | 63                | 36      | 5,184  |
| Pinal    | 22             | 159      | 742               | 482     | 1,405  |
| Coconino | 13             | 46       | 448               | ND      | ND     |
| Yavapai  | 15             |